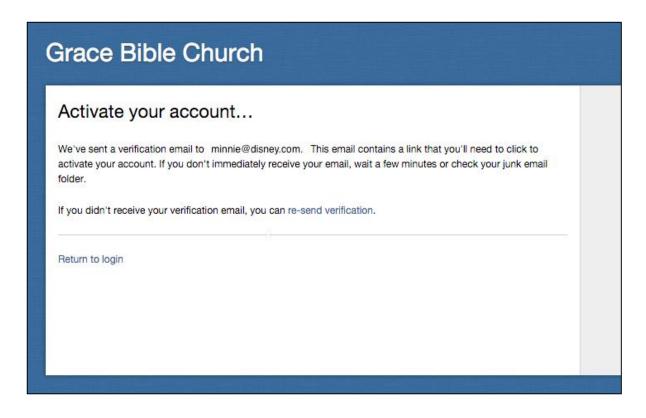

**Step 4:** Create an account by filling in "Your Information." Please use the same email address at which you already receive GBC emails. You will be sent an email to activate your account.

**Step 5:** This window will inform you an email was sent to you. Go to your email to activate your account.

For GBC Members Only

**Step 6:** Click on the link provided in the email (your email might look different) and follow the instructions to activate your account.

**Step 7:** Once your account is activated, sign in (directions in Step 2). After signed in, click "Privacy Settings."