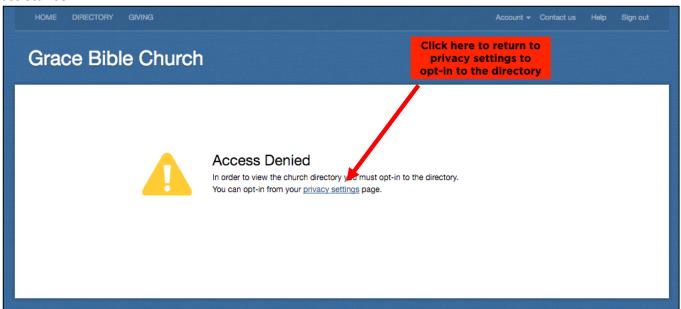

**NOTE:** If it says "Access Denied" you are not opted into the directory. Repeat the previous steps by clicking on the privacy settings link. If you continue to have problems, contact the church office for assistance.