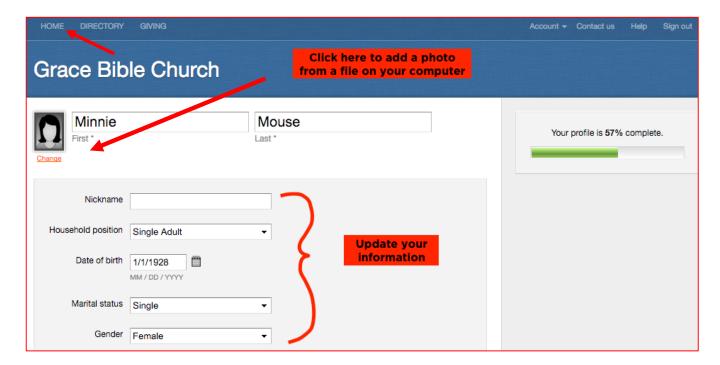

For GBC Members Only

**Step 9:** Once you save your privacy settings, the next screen that appears will show how much of your profile is complete. Please take a look at this and see if there is any additional information you would like to provide. If you would like to update your profile, please click "Update your profile" on the right hand of the screen.

**NOTE:** The "Update your profile" section is also where you can upload your picture, but it is not required. Click on "Change" just below the picture icon at the top left of the screen in that section. When finished, go to the home screen (link in the top menu bar on the left).