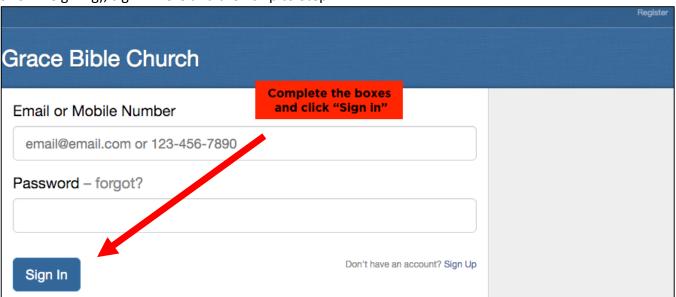

For GBC Members Only

**Step 1:** Go to our website www.gracebiblelorton.com and click on the member's login at the very bottom of the page.

**Step 2:** If you already have an InFellowship account (because you've registered for a GBC event online or online giving), sign in here and then skip to Step 7.

**Step 4:** Create an account by filling in "Your Information." Please use the same email address at which you already receive GBC emails. You will be sent an email to activate your account.

**Step 5:** This window will inform you an email was sent to you. Go to your email to activate your account.