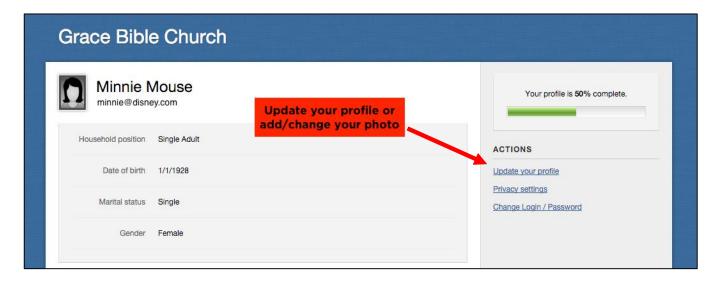

For GBC Members Only

**Step 9:** Once you save your privacy settings, the next screen that appears will show how much of your profile is complete. Please take a look at this and see if there is any additional information you would like to provide. If you would like to update your profile, please click "Update your profile" on the right hand of the screen.

**NOTE:** The "Update your profile" section is also where you can upload your picture, but it is not required. Click on "Change" just below the picture icon at the top left of the screen in that section. When finished, go to the home screen (link in the top menu bar on the left).