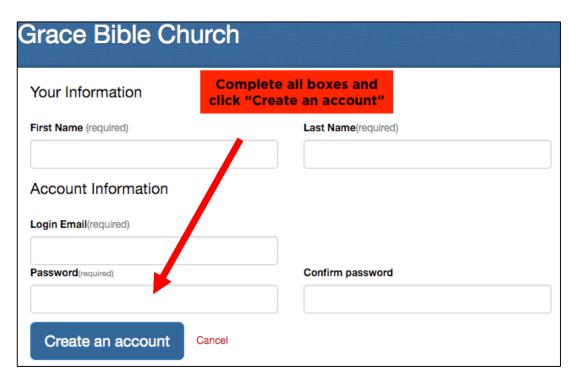

**Step 4:** Create an account by filling in "Your Information." Please use the same email address at which you already receive GBC emails. You will be sent an email to activate your account.

**Step 5:** This window will inform you an email was sent to you. Go to your email to activate your account.