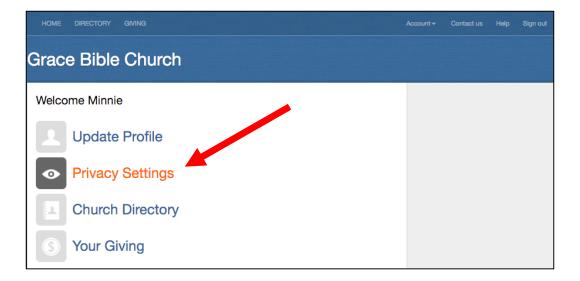

For GBC Members Only

**Step 6:** Click on the link provided in the email (your email might look different) and follow the instructions to activate your account.

**Step 7:** Once your account is activated, sign in (directions in Step 2). After signed in, click "Privacy Settings."

#### For GBC Members Only

**Step 8:** Adjust your privacy settings as desired by dragging the tabs (click on the tab and hold down the mouse button) at the end of the green line to the left to limit access to various pieces of your information. The yellow boxes at the bottom will show you what information each group of people will be able to see, based on your settings. For our purposes, "Everyone" refers to Grace Bible Members who have also opted into the directory; the "Group Members" category does not apply; and "Group Leaders" potentially means Home Group Leaders.