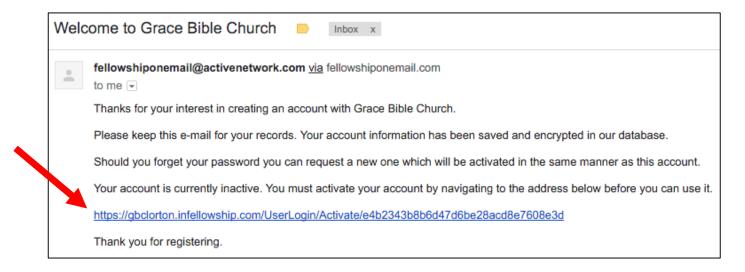

For GBC Members Only

**Step 6:** Click on the link provided in the email (your email might look different) and follow the instructions to activate your account.

**Step 7:** Once your account is activated, sign in (directions in Step 2). After signed in, click "Privacy Settings."