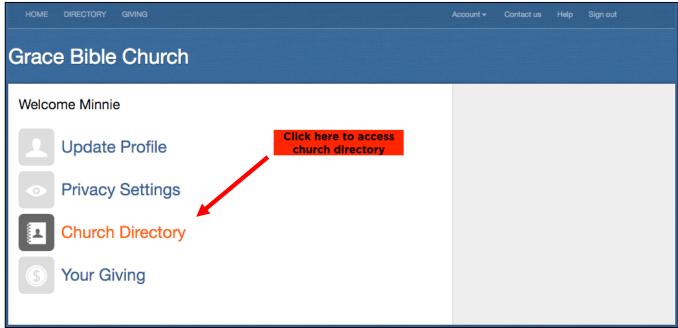

For GBC Members Only

**Step 10:** From the home screen, click "Church Directory." You will be able to view all members who have opted into the directory to date. For security reasons, children's names will not be included in the directory. The directory is set up so that it lists members individually. If you have a spouse, he/she will need to opt in and create their own profile.