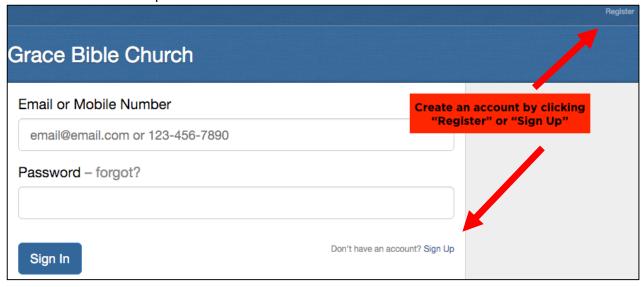

**Step 3:** If you don't have an InFellowship account, click "Register" on the top of the page, or "Sign Up" on the bottom. See Step 4 Fill out the form and click "Create an account."

For GBC Members Only