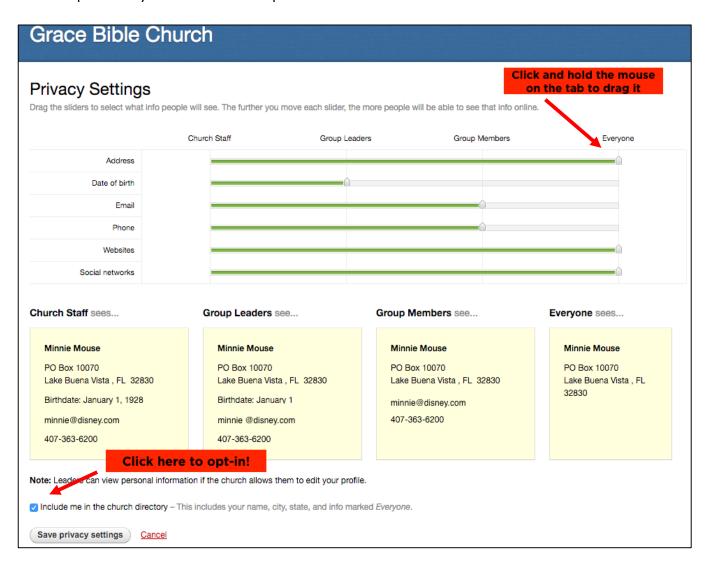

#### For GBC Members Only

**Step 8:** Adjust your privacy settings as desired by dragging the tabs (click on the tab and hold down the mouse button) at the end of the green line to the left to limit access to various pieces of your information. The yellow boxes at the bottom will show you what information each group of people will be able to see, based on your settings. For our purposes, "Everyone" refers to Grace Bible Members who have also opted into the directory; the "Group Members" category does not apply; and "Group Leaders" potentially means Home Group Leaders.

At the bottom of the page, check "Include me in the church directory" in order to opt-in. After you click to check the box and then click "Save privacy settings", you will have access to the church directory. NOTE: if you are a GBC member and don't see this option, please contact the church office at <a href="mailto:info@gracebiblelorton.com">info@gracebiblelorton.com</a> with "No opt-in checkbox" in the subject line. We will fix the problem and get back to you so that you can proceed to opt-in. Be sure you save your privacy settings by clicking the "Save privacy settings" box at the bottom of the page.